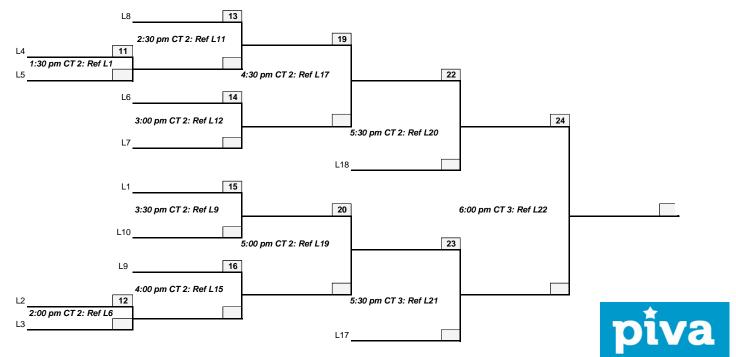

--|-----------|---|-----------|-----|-----------|------|----------------|------|---------|---------|---------|
| 3:30 PM | Boise St. | 1 | WSU-A     | vs. | OREGON-B  | 1    | WWU            | vs.  | PSU     | OSU-A   | 3:30 PM |
| 4:30 PM | WSU-A     | 2 | OREGON-B  | vs. | BOISE ST. | 2    | PSU            | vs.  | OSU-A   | WWU     | 4:30 PM |
| 5:30 PM | Oregon-B  | 3 | BOISE ST. | vs. | WSU-A     | 3    | OSU-A          | vs.  | WWU     | PSU     | 5:30 PM |
| 6:30 PM | Pool D3   | 4 | POOL C1   | vs. | POOL D1   | 4    | POOL D2        | vs.  | POOL C2 | Pool C3 | 6:30 PM |
| 7:30 PM |           | 5 | POOL C3   | vs. | POOL D3   | (ref | by loser of C2 |      | 7:30 PM |         |         |



## WINTER WARM-UP: WOMEN'S BRACKET

SUNDAY, JANUARY 24, 2016



# **Consolation Bracket**



# WINTER WARM UP 2016

University of Washington

January 23 & 24, 2016



#### **Participating Teams**

Boise State University Gonzaga University - A Gonzaga University - B U Idaho U Oregon Oregon State University U Washington - A U Washington - B Washington State Crimson Washington State Gray

Western WA U

9:30 AM

10:30 AM

11:30 AM

12:30 AM

1:30 PM

Whitman College

### **MEN'S POOL PLAY**

|   | POOL A   | POOL B |           |   | POOL C  | POOL D |         |  |
|---|----------|--------|-----------|---|---------|--------|---------|--|
| 1 | IDAHO    | 1      | BOISE ST. | 1 | WSU - A | 1      | GONZ -A |  |
| 2 | OSU      | 2      | UW - A    | 2 | OREGON  | 2      | WWU     |  |
| 3 | GONZ - B | 3      | WHITMAN   | 3 | UW - B  | 3      | WSU -B  |  |

### **MORNING POOL PLAY SCH