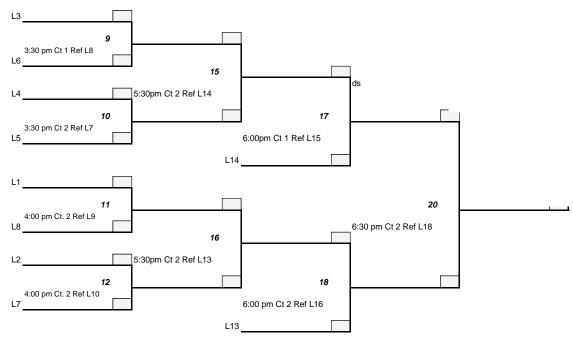

| Refs    |   | POOL C ( | POOL D (Co |         |      |                |      |   |
|---------|---------|---|----------|------------|---------|------|----------------|------|---|
| 1:30 PM | UW-B    | 1 | WSU-A    | vs.        | OREGON  | 1    | GONZ -A        | vs.  | V |
| 2:30 PM | WSU-A   | 2 | OREGON   | vs.        | UW-B    | 2    | WWU            | vs.  | ٧ |
| 3:30 PM | Oregon  | 3 | UW-B     | vs.        | WSU-A   | 3    | WSU -B         | vs.  | G |
| 4:30 PM | Pool D3 | 4 | POOL C1  | vs.        | POOL D1 | 4    | POOL D2        | vs.  | Ρ |
| 5:30 PM |         | 5 | POOL C3  | vs.        | POOL D3 | (ref | by loser of C2 | v D2 | ) |

Refs WSU-B 2:30 PM GONZ-A 3:30 PM WWU 4:30 PM Pool C3 5:30 PM

6:30 PM



# WINTER WARM-UP: MEN'S BRACKET



# **Consolation Bracket**