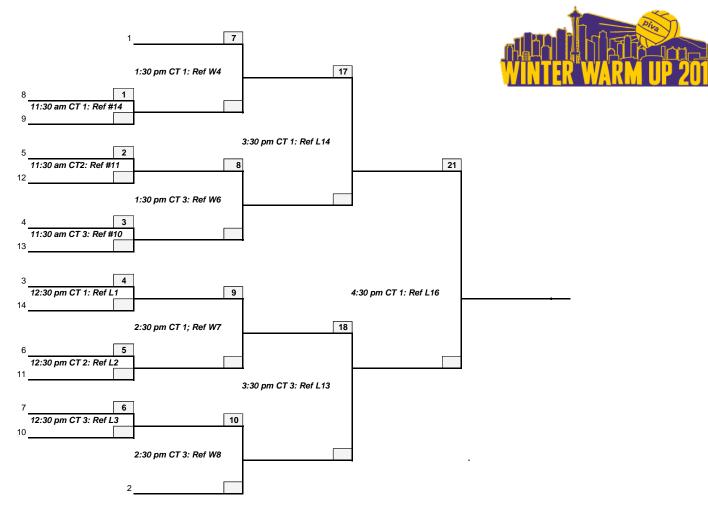

|         |
|---------|-----------|---|-----------|-----|-----------|------|----------------|------|---------|---------|---------|
| 3:30 PM | Boise St. | 1 | WSU-A     | vs. | OREGON-B  | 1    | WWU            | vs.  | PSU     | OSU-A   | 3:30 PM |
| 4:30 PM | WSU-A     | 2 | OREGON-B  | vs. | BOISE ST. | 2    | PSU            | vs.  | OSU-A   | WWU     | 4:30 PM |
| 5:30 PM | Oregon-B  | 3 | BOISE ST. | vs. | WSU-A     | 3    | OSU-A          | vs.  | WWU     | PSU     | 5:30 PM |
| 6:30 PM | Pool D3   | 4 | POOL C1   | vs. | POOL D1   | 4    | POOL D2        | vs.  | POOL C2 | Pool C3 | 6:30 PM |
| 7:30 PM |           | 5 | POOL C3   | vs. | POOL D3   | (ref | by loser of C2 |      | 7:30 PM |         |         |



## WINTER WARM-UP: WOMEN'S BRACKET

SUNDAY, JANUARY 24, 2016



# **Consolation Bracket**



# WINTER WARM UP 2016

University of Washington

January 23 & 24, 2016



#### **Participating Teams**

Boise State University Gonzaga University - A Gonzaga University - B U Idaho U Oregon Oregon State University U Washington - A U Washington - B Washington State Crimson Washington State Gray

Western WA U

9:30 AM

10:30 AM

11:30 AM

12:30 AM

1:30 PM

Whitman College

### **MEN'S POOL PLAY**

|   | POOL A   | POOL B |           |   | POOL C  | POOL D |         |  |
|---|----------|--------|-----------|---|---------|--------|---------|--|
| 1 | IDAHO    | 1      | BOISE ST. | 1 | WSU - A | 1      | GONZ -A |  |
| 2 | OSU      | 2      | UW - A    | 2 | OREGON  | 2      | WWU     |  |
| 3 | GONZ - B | 3      | WHITMAN   | 3 | UW - B  | 3      | WSU -B  |  |