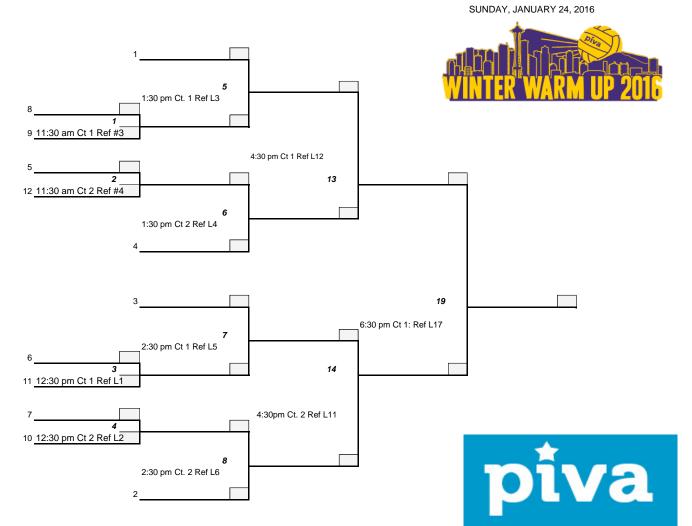

- A

POOL D2 vs. POOL C2

|         | Refs    |   | POOL C ( | POOL D (Co |         |      |                |      |   |
|---------|---------|---|----------|------------|---------|------|----------------|------|---|
| 1:30 PM | UW-B    | 1 | WSU-A    | vs.        | OREGON  | 1    | GONZ -A        | vs.  | V |
| 2:30 PM | WSU-A   | 2 | OREGON   | vs.        | UW-B    | 2    | WWU            | vs.  | ٧ |
| 3:30 PM | Oregon  | 3 | UW-B     | vs.        | WSU-A   | 3    | WSU -B         | vs.  | G |
| 4:30 PM | Pool D3 | 4 | POOL C1  | vs.        | POOL D1 | 4    | POOL D2        | vs.  | Ρ |
| 5:30 PM |         | 5 | POOL C3  | vs.        | POOL D3 | (ref | by loser of C2 | v D2 | ) |

Refs WSU-B 2:30 PM GONZ-A 3:30 PM WWU 4:30 PM Pool C3 5:30 PM

6:30 PM



# WINTER WARM-UP: MEN'S BRACKET



# **Consolation Bracket**